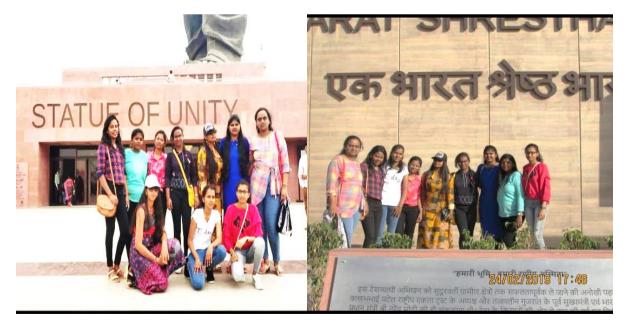

Subject: Application seeking permission for Educational Field Trip

Respected Sir,

The Department of Geography and History have organized field visits for the TYBA students as University curriculum of TYBA Geography and History Paper VI Semester VI require field visits and report writing. Hence Department of Geography and History have decided to visit the Statue of Unity, Kevadiya (Gujarat) on 24<sup>th</sup> February, 2019. Prof. P. D. Ghode from the Department of Geography and Asst. Prof. Ramdas Yede from the Department of History will remain In-charge Faculty in this field visit. It aims to study different projects and innovative practices related to tourism development.

## NOTICE

The Department of Geography and History have organized a **One Day Study Tour to Statue of Unity, Gujarat** for its students. During this study tour the students will get a chance to enhance their knowledge and get insights outside classroom learning.