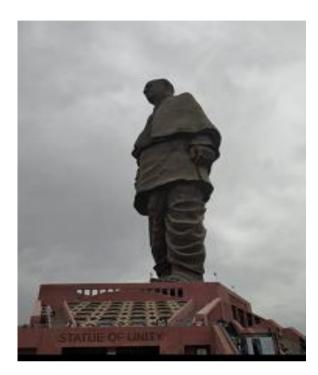

Subject: Application seeking permission for Educational Field Trip

Respected Sir,

The Department of Geography and History have organized field visits for the TYBA students as University curriculum of TYBA Geography and History Paper VI Semester VI require field visits and report writing. Hence Department of Geography and History have decided to visit the Statue of Unity, Kevadiya (Gujarat) on 24<sup>th</sup> February, 2019. Prof. P. D. Ghode from the Department of Geography and Asst. Prof. Ramdas Yede from the Department of History will remain In-charge Faculty in this field visit. It aims to study different projects and innovative practices related to tourism development.

## NOTICE

The Department of Geography and History have organized a **One Day Study Tour to Statue of Unity, Gujarat** for its students. During this study tour the students will get a chance to enhance their knowledge and get insights outside classroom learning.